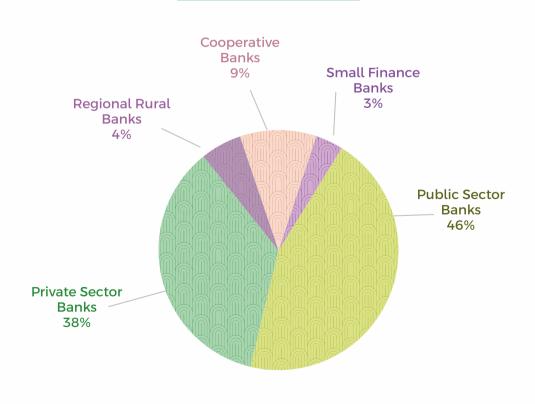

## **AGENCY WISE ACP TARGET**

amt. in crore (FY 2025-26)

| Sr. | Banks                              | Agriculture |             | Crop Loans |             | MSME     |             | Priority Sector |             |
|-----|------------------------------------|-------------|-------------|------------|-------------|----------|-------------|-----------------|-------------|
| Sr. | Danks                              | Target      | Allotment % | Target     | Allotment % | Target   | Allotment % | Target          | Allotment % |
| 1   | Public Sector<br>Banks             | 62,273      | 42.64       | 39,567     | 45.18       | 58,564   | 43.71       | 1,26,573        | 43.09       |
| 2   | Private Sector<br>Banks            | 41,123      | 28.16       | 12,145     | 13.87       | 67,873   | 50.66       | 1,13,447        | 38.62       |
| 3   | Commercial<br>Banks<br>(PSBs+PVTs) | 1,03,396    | 70.80       | 51,712     | 59.05       | 1,26,438 | 94.38       | 2,40,020        | 81.71       |
| 4   | Regional<br>Rural Banks            | 9,472       | 6.49        | 8,140      | 9.30        | 2747.48  | 2.05        | 13,929          | 4.74        |
| 5   | Cooperative<br>Banks               | 29,717      | 20.35       | 27,546     | 31.46       | 1127.91  | 0.84        | 31,294          | 10.65       |
| 6   | Small Finance<br>Banks             | 3,449       | 2.36        | 172.59     | 0.20        | 3,658    | 2.73        | 8,502           | 2.89        |
| 7   | Total                              | 1,46,034    | 100         | 87,570     | 100         | 1,33,971 | 100         | 2,93,744        | 100         |