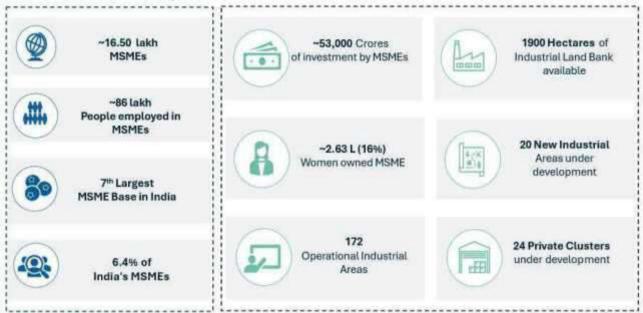

## MSME Development Policy

Micro, Small and Medium Enterprises (MSMEs) are the backbone of the global economy, generating employment, fostering innovation, play crucial role in local and global supply chains. MSME sector has undergone significant evolution over the decades. There are over 16.50 lakh registered MSMEs in Madhya Pradesh with a total investment surpassing Rs. 53000 crore and providing employment to more than 86 lakh individuals. MSMEs are the largest employment generator after primary sector in the state.

The MSME Development Policy 2025 has been designed to address the emerging challenges facd by MSMEs and create an enabling ecosystem for MSMEe growth. The conducive policy focus on strengthening the entire MSME ecosystem. The MSME sector has been a major growth driver for the state. The figure below demonstrates the various facets of this sector which underscores its importance.