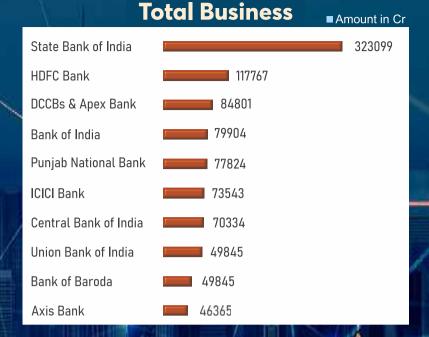

#### Top 10 Banks in M.P.

10 Bank namely State Bank of India, HDFC Bank, DCCBs & Apex Bank, Bank of India, Punjab National Bank, ICICI Bank, Central Bank of India, Union Bank of India, Bank of Baroda and Axis Bank accounted for over two-thirds of total business as of March 2025. Of which, around ¼th of the business is with SBI.