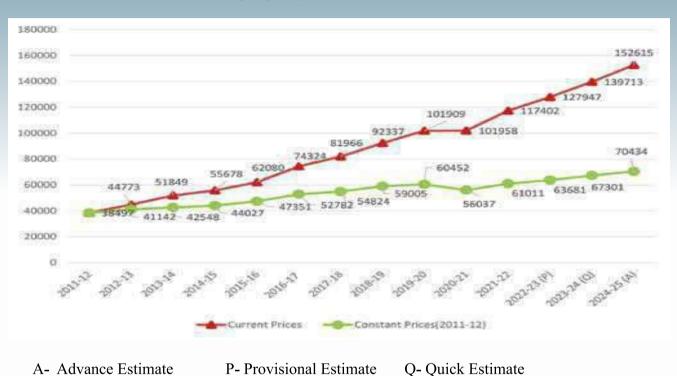

## PER CAPITA INCOME

Based on constant prices (2011-12), the per capita income rose from Rs. 67301 in 2023-24 (Q) to Rs. 70,434 in year 2024-25 (A), indicating a 4.65 % increase compared to previous year. At current prices, per capita net income rose from Rs. 38,497 in 2011-12 to Rs.1,52,615 in 2024-25 (A). This growth indicates economic progress and rising income levels of citizens.

The consistent increase in per capita net income at both current and constant prices reflects the stability and sustainable growth of the state's economy. This progress is a result of expanding income generation and economic output, further strengthening Madhya Pradesh's journey towards economic self-reliance and prosperity.