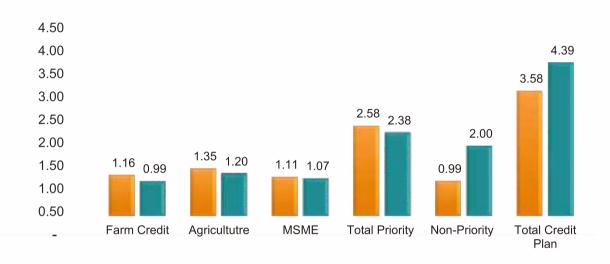

## Highlights

| Sr. | Sector                           | No. of A/cs | Amount   | % Share to total credit plan outlay |  |
|-----|----------------------------------|-------------|----------|-------------------------------------|--|
| 1   | Farm Credit                      | 84,72,117   | 1,20,931 | 28.85                               |  |
| 1a  | Out of Farm Credit Crop Loans    | 59,00,510   | 87,570   | 20.89                               |  |
| 1b  | Agriculture Term Loan            | 25,71,607   | 33,360   | 7.96                                |  |
| 2   | Agriculture Infrastructure       | 6,774       | 1,726    | 0.41                                |  |
| 3   | Ancillary Activities             | 77,379      | 23,377   | 5.58                                |  |
| 4   | <b>Total Agriculture</b> (1+2+3) | 85,56,270   | 1,46,034 | 34.84                               |  |
| 5   | <b>MSME</b> (5a+5b+5c+5d+5e)     | 9,83,109    | 1,33,971 | 31.97                               |  |
| 5a  | Micro Enterprises                | 9,23,849    | 65,641   | 15.66                               |  |
| 5b  | Small Enterprises                | 45,755      | 44,334   | 10.58                               |  |
| 5c  | Medium Enterprises               | 9,122       | 23,315   | 5.56                                |  |
| 5d  | KVIC                             | 3,859       | 165      | 0.04                                |  |
| 5e  | Other under MSME                 | 524         | 516      | 0.12                                |  |
| 6   | Export Credit                    | 71          | 251      | 0.06                                |  |
| 7   | Education                        | 34,454      | 577      | 0.14                                |  |
| 8   | Housing                          | 1,23,159    | 8,196    | 1.96                                |  |
| 9   | Social Infrastructure            | 830         | 142      | 0.03                                |  |
| 10  | Renewal Energy                   | 1,230       | 186      | 0.04                                |  |
| 11  | Other Priority Sector            | 4,85,921    | 4,386    | 1.05                                |  |
| 12  | <b>Total Priority Sector</b>     | 1,01,85,044 | 2,93,744 | 70.09                               |  |
| 13  | Non-Priority Sector              | 25,32,903   | 1,25,366 | 29.91                               |  |
| 14  | Total Credit Plan                | 1,27,17,947 | 4,19,110 | 100                                 |  |
| 15  | Weaker Section                   | 46,87,416   | 63,967   | 15.26                               |  |

Priority Sector lending targets have been fixed at Rs.2,93,744 crore having significant share of Rs.1,46,034 crores as Agriculture Credit & Rs.1,33,970 Crore for MSMEs.

Madhya Pradesh is an agrarian state, hence target under Agriculture has been fixed at Rs. 1,46,034 Crore which accounts for 34.84 % of the total credit outlay.

Micro, Small and Medium Enterprises MSMEs) are considered to be the backbone of the economy and it plays pivotal role in nation growth. MSMEs employ lakhs of and semi-skilled unskilled individuals. The potential assessed for MSMEs are increasing year on year and this year target of Rs.1,33,970 crores have been fixed which accounts 31.97 % of the total outlay.