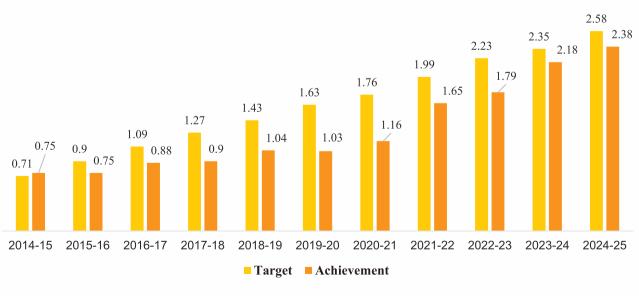

#### Amount in crore

| Sr. | ~                                |         | ACP Disbu | ursements |         | ACP                      | ACP     |
|-----|----------------------------------|---------|-----------|-----------|---------|--------------------------|---------|
|     | Sector                           | 2024-25 | 2022-23   | 2023-24   | 2024-25 | achievement<br>% 2024-25 | 2025-26 |
| 1   | Farm Credit                      | 116682  | 80870     | 89920     | 99118   | 84.9                     | 120931  |
| 1a  | Out of Farm<br>Credit Crop loans | 80872   | 57954     | 63730     | 71519   | 88.4                     | 87570   |
| 1b  | Agriculture Term<br>Loan         | 35810   | 22916     | 26190     | 27599   | 77.1                     | 33360   |
| 2   | Agriculture<br>Infrastructure    | 1680    | 1671      | 1006      | 1143    | 68.1                     | 1726    |
| 3   | Ancillary<br>Activities          | 17098   | 11653     | 16331     | 20061   | 117.3                    | 23377   |
| 4   | Total Agriculture                | 135460  | 94194     | 107257    | 120322  | 88.8                     | 146034  |
| 5   | MSME                             | 111067  | 74814     | 99884     | 107142  | 96.5                     | 133971  |
| 6   | Education                        | 432     | 81        | 408       | 484     | 112.0                    | 577     |
| 7   | Housing                          | 5997    | 5092      | 5447      | 5363    | 89.4                     | 8196    |
| 8   | Export Credit                    | 468     | 427       | 399       | 223     | 47.6                     | 251     |
| 9   | Social<br>Infrastructure         | 213     | 300       | 101       | 129     | 60.5                     | 142     |
| 10  | Renewable Energy                 | 84      | 2         | 1         | 162     | 192.9                    | 186     |
| 11  | Other Priority                   | 5258    | 4564      | 4979      | 4730    | 90.0                     | 4386    |
| 12  | Total Priority<br>Sector         | 258979  | 179474    | 218476    | 238554  | 92.1                     | 293744  |
| 13  | Non-Priority<br>Sector           | 99646   | 167574    | 177181    | 200767  | 201.5                    | 125366  |
| 14  | Total Credit Plan                | 358625  | 347048    | 395657    | 439321  | 122.5                    | 419110  |

Annual Credit Plan under Priority sector for FY 2024-25 is 10 % more compared to previous year.

# ACP target and disbursements over last 10 years under priority sector.

Amt in lakh crore

(Priority Sector)