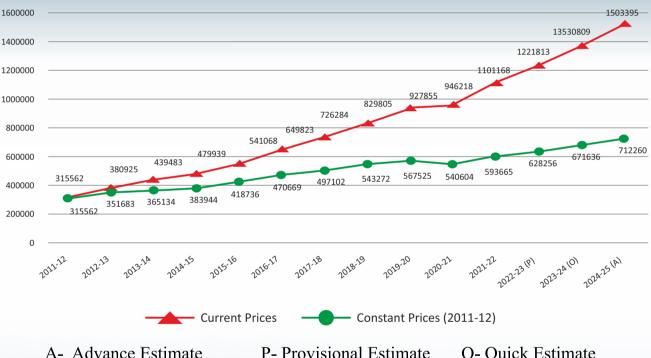

#### **Gross State Domestic Product (GSDP)**

The Gross State Domestic Product (GSDP) at current prices represents the total monetary value of all goods and services produced in the state without adjusting for inflation. In the financial year 2024-25 (A), Madhya Pradesh's GSDP at current prices reached Rs.15,03,395 crore, reflecting the expansion of the state's economy. This growth includes both an increase in production levels and a rise in the prices of goods and services.

In the previous financial year 2023-24 (Q), Madhya Pradesh's GSDP at current prices was Rs.13,53,809 crore, marking a growth rate of 11.05%. This remarkable increase highlights the state's strong economic performance, driven by significant development in the agriculture, industry, and services sectors.

In the financial year 2024-25 (A), Madhya Pradesh's GSDP at constant prices stood at Rs. 7,12,260 crore, compared to Rs. 6,71,636 crore in 2023-24 (O). This reflects a real growth rate

P- Provisional Estimate

Q- Quick Estimate