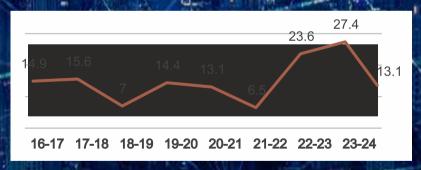

# ACP target and disbursements over last 10 years under priority sector.

Amt in lakh crore

(Priority Sector)

- NABARD has projected Rs.3,13,786 crore as Potential Linked Credit Plan (PLP) for the 2025-26 for the State of Madhya Pradesh under priority sector.
- Banks have assessed the Credit Plan for the year 2025-26 under priority sector is Rs.2,93,744 crore comprises 93.61% of PLP.
- Against the PLP of Rs. 1,79,843 Crore under agriculture sector, credit provision of Rs. 1,46,034 crore have been made in ACP.
- Provision of Rs. 1,33,971 crore have been made by banks for MSMEs against the PLP of Rs. 1,15,714 crore which is 115.78 % of PLP. The ambitious target has been set keeping in view of good opportunity in the MSME sector in the state.