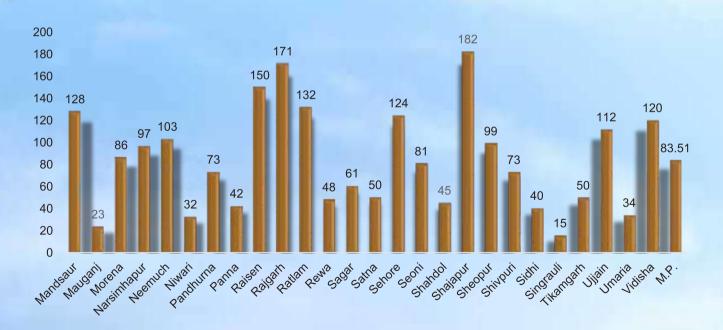

# District wise CD Ratio (Range)

| Above 100%   | Between 75-100% | Between 50-75% | Between 40-50% | Below 40% |
|--------------|-----------------|----------------|----------------|-----------|
| Agar - Malwa | Hoshangabad     | Pandhurna      | Tikamgarh      | Umaria    |
| Shajapur     | Sheopur         | Shivpuri       | Dindori        | Niwari    |
| Rajgarh      | Narsimhapur     | Jabalpur       | Rewa           | Anuppur   |
| Raisen       | Morena          | Katni          | Mandla         | Mauganj   |
| Harda        | Burhanpur       | Gwalior        | Shahdol        | Singrauli |
| Ratlam       | Seoni           | Damoh          | Panna          |           |
| Dewas        | Chhindwara      | Balaghat       | Sidhi          |           |
| Mandsaur     | Bhopal          | Betul          |                |           |
| Khargone     | Datia           | Alirajpur      |                |           |
| Ashok Nagar  |                 | Sagar          |                |           |
| Sehore       |                 | Bhind          |                |           |
| Vidisha      |                 | Maihar         |                |           |
| Jhabua       |                 | Chhatarpur     |                |           |
| Barwani      |                 | Satna          |                |           |
| Guna         |                 |                |                |           |
| Dhar         |                 |                |                |           |
| Ujjain       |                 |                |                |           |
| East Nimar   |                 |                |                |           |
| Neemuch      |                 |                |                |           |
| Indore       |                 |                |                |           |

## Chart showing district wise CD Ratio

As on March 31, 2025