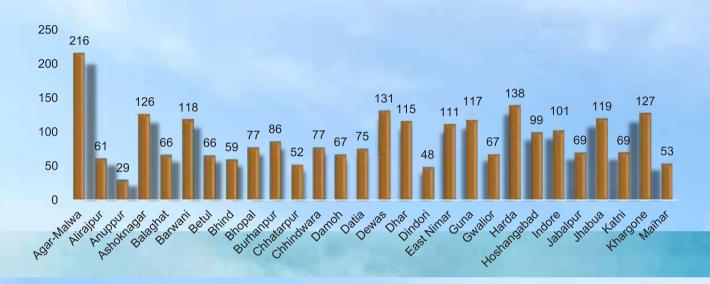

# District wise CD Ratio (Range)

| Above 100%   | Between 75-100% | Between 50-75% | Between 40-50% | Below 40% |
|--------------|-----------------|----------------|----------------|-----------|
| Agar - Malwa | Hoshangabad     | Pandhurna      | Tikamgarh      | Umaria    |
| Shajapur     | Sheopur         | Shivpuri       | Dindori        | Niwari    |
| Rajgarh      | Narsimhapur     | Jabalpur       | Rewa           | Anuppur   |
| Raisen       | Morena          | Katni          | Mandla         | Mauganj   |
| Harda        | Burhanpur       | Gwalior        | Shahdol        | Singrauli |
| Ratlam       | Seoni           | Damoh          | Panna          |           |
| Dewas        | Chhindwara      | Balaghat       | Sidhi          |           |
| Mandsaur     | Bhopal          | Betul          |                |           |
| Khargone     | Datia           | Alirajpur      |                |           |
| Ashok Nagar  |                 | Sagar          |                |           |
| Sehore       |                 | Bhind          |                |           |
| Vidisha      |                 | Maihar         |                |           |
| Jhabua       |                 | Chhatarpur     |                |           |
| Barwani      |                 | Satna          |                |           |
| Guna         |                 |                |                |           |
| Dhar         |                 |                |                |           |
| Ujjain       |                 |                |                |           |
| East Nimar   |                 |                |                |           |
| Neemuch      |                 |                |                |           |
| Indore       |                 |                |                |           |

## Chart showing district wise CD Ratio

As on March 31, 2025