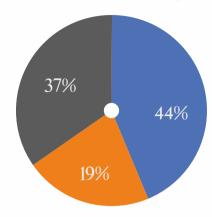

| LAND UTILISATION                        |               |
|-----------------------------------------|---------------|
| Gross Cropped Area (GCA) lakh           | 302.64        |
| Hectare*                                |               |
| Net Sown Area (NSA) lakh Hectare        | 156.4         |
| Double Cropped Area (lakh Hectare)      | 146.25        |
| Crop Intensity (GCA/NSA)                | 1.90          |
| Net Irrigated Area (lakh Hectare)       | 182.5         |
| No. of cultivators (Lakh)               | 100.03        |
| Of the above, Small/Marginal Farmers    | 75.60         |
| ECONOMY**                               |               |
| Gross State Domestic Product (GSDP)     | 15.03         |
| at current price 2024-25 (estimated)    |               |
| Lakh crore                              |               |
| Per capita income at current price      | 1,52,615      |
| 2024-25 (estimated) Rupees              |               |
| Sectors contribution in GSDP 2024-25 at | current price |
| (estimated)                             |               |
| • Primary                               | 44%           |
| <ul> <li>Secondary</li> </ul>           | 19%           |
| • Tertiary                              | 37%           |
| BANKING (31.03.2025)                    |               |
| Number of Branches                      |               |
| <ul> <li>Rural Branches</li> </ul>      | 2860          |
| <ul> <li>Semi-urban Branches</li> </ul> | 2737          |
| Urban Branches                          | 31781         |
| Number of ATMs                          | 8882          |
| No. of Sub Service Area (SSA)           | 11864         |
| Number of Business Correspondents       | 17187         |
| Number of Post Offices                  | 8227          |
| Total Aggregate Deposits (Cr.)          | 714336        |
| , , ,                                   | #0 6 # # A    |
| Total Credit (Cr.)                      | 596554        |
| Agriculture Advances (Cr.)              | 178745        |
| Priority Sector Advances (Cr.)          | 343704        |
| Credit to Weaker Section (Cr.)          | 125345        |
| Credit Deposit Ratio                    | 83.51         |
| No. of districts below 40% CD Ratio     | 5             |
| Number of Lead Banks                    | 7             |
| Per capita Deposits (Rupees)            | 98258         |
| Per capita Credit (Rupees)              | 82056         |
| No. of Branches per lakh population     | 12            |
| 1 1                                     |               |

#### SGVA Composition by Sector

The economy of Madhya Pradesh thrives predominantly on agriculture, with around 72 % of its population residing in the rural areas. The economic landscape of Madhya Pradesh is characterized by a primary sector dominance (44%), followed by tertiary sector (37%) and the secondary sector (19%).