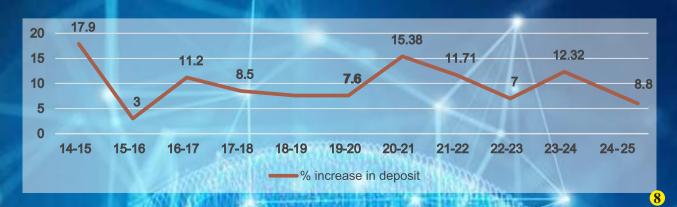

## Highlights of Banking Development 2024 - 25

Aggregate deposit of banks increased by Rs. 58,235 crores during year ended FY 2024-25 and stood at Rs. 7,14,336 crores. The y-o-y growth in aggregate deposits is mere 8.88% in March 2025 as compared to increase of 12.32% last year. The major share of deposits is with Public Sector Banks (68.20 %) and Private Banks (20.24 %). Also out of total 55 districts, 51.41 % of deposits are concentrated in only 5 districts i.e. Bhopal, Indore, Jabalpur, Gwalior and Ujjain.

#### % increase in deposits (y-o-y)